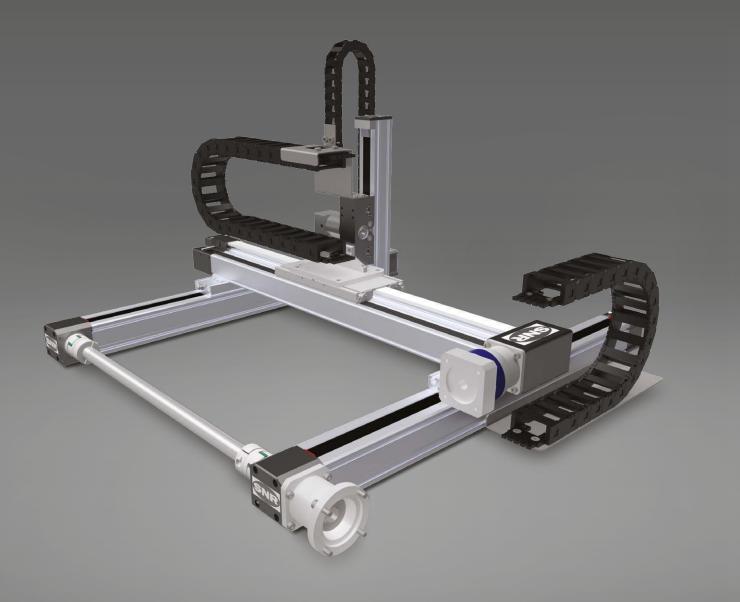

### **MULTI AXIS SYSTEMS**

### **AXE AXIS SYSTEMS**

#### **Characteristics:**

- Standard combinations for 2 and 3 Axis systems
- Easy product selection and quickly configurable
- Wide range of accessories for connecting elements, gearboxes, drive adapters and switches