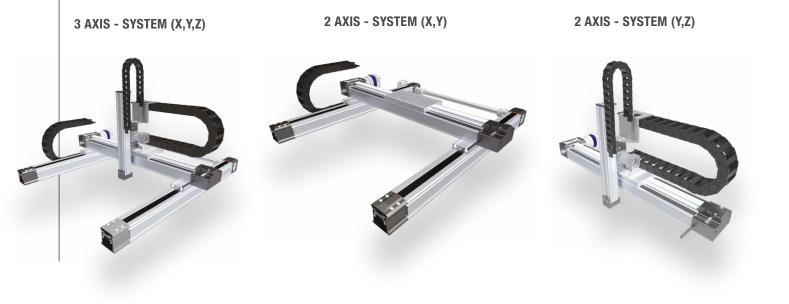

### **MULTI AXIS SYSTEMS**

### **AXE AXIS SYSTEMS**

#### **Characteristics:**

- Standard combinations for 2 and 3 Axis systems
- Easy product selection and quickly configurable
- Wide range of accessories for connecting elements, gearboxes, drive adapters and switches