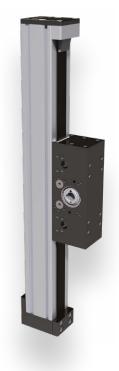

### AXE-A

#### **EFFICIENT TYPE LINEAR AXIS** WITH TOOTH BELT/ $\Omega$ - DRIVE

- Size 40, 60
- Reduced moving net mass, therefore ideal for applications as a lifting axis