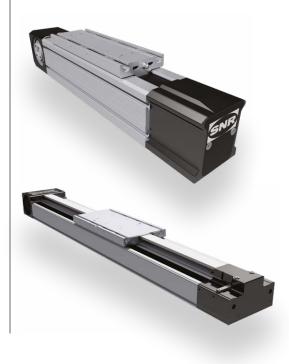

### AXE-Z

#### EFFICIENT TYPE LINEAR AXIS WITH TOOTH BELT DRIVE

- Size 60, 80, 100, 110, 160
- Optimised highly rigid aluminum profiles